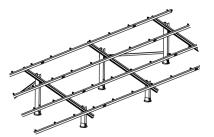

• Available with extra bracing support for large scale projects.

 Rails are easily installed to the upright structural support using our rail clamp.

 Strategically engineered to maximize structural integrity without compromising value.