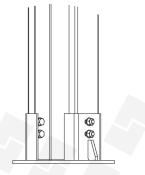

- The base is securely fixed to the ground using anchor screws, while the column is locked in place with carbon steel bolts, ensuring stability and preventing any loosening or displacement.
- Customized designs and solutions tailored to meet various foundation requirements.