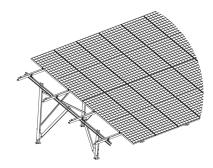

**Groundmount Solution Designed and Manufactured By** 

Sunlock's GroundMount Solution, GROUNDLOCK, is an innovative system designed for the secure and efficient installation of solar. Engineered for durability and versatility, GROUNDLOCK ensures optimal solar panel positioning while reducing installation time, and withstanding environmental stressors, providing a sustainable and reliable foundation for solar energy systems.

## **SPECIFICATION**

Application: Ground & Flat Roof Tilt Angle: 5°-60° Panel Layout: Portrait Panel Type: Framed module Foundation type: Ground Screws, Cement, Ramming Pile Material: Zinc-Aluminum-Magnesium Coated Steel Warranty: 25 years