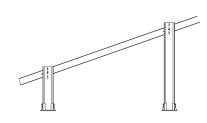

- The base is securely fixed to the ground using anchor screws, while the column is locked in place with carbon steel bolts, ensuring stability and preventing any loosening or displacement.
- Customized designs and solutions tailored to meet various foundation requirements.