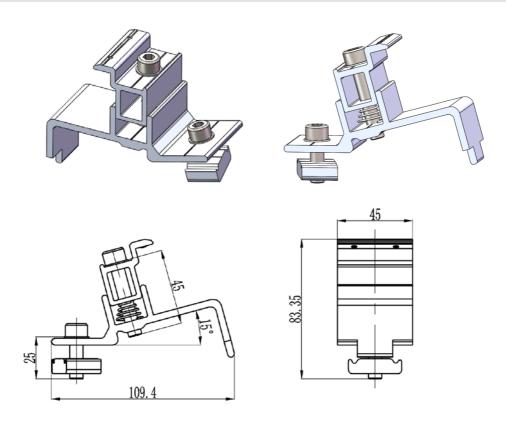

## **Product Specification**

SLCTL2-15F

| Name         | Commercial Roof Bracket, 15° Front Feet<br>Kit-Universal                                                                                                                                                                                       |
|--------------|------------------------------------------------------------------------------------------------------------------------------------------------------------------------------------------------------------------------------------------------|
| SunLock Code | SLCTL2-15F                                                                                                                                                                                                                                     |
| Weight       | 0.184 kg                                                                                                                                                                                                                                       |
| BOM          | Commercial Mounting 15° Front Feet Commercial Mounting 30-40 Panel Clamp Commercial Mounting Channel Nut ULT taper spring: $\phi$ 1.0 × 10.5 × 16 × 15.5 M8 internal tooth lock washer M8x45 Socket head cap screw M8x25 Socket head cap screw |
| Packing      | 160 pcs                                                                                                                                                                                                                                        |
| Carton size  | 480*335*275                                                                                                                                                                                                                                    |