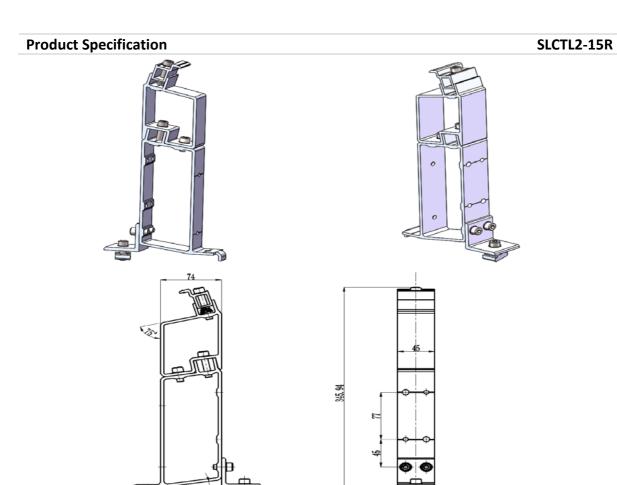

| Name         | Commercial Roof Bracket, 15° Rear Feet Kit-Universal |
|--------------|------------------------------------------------------|
| SunLock Code | SLCTL2-15R                                           |
| Weight       | 0.692 kg                                             |
| BOM          | Commercial Mounting 10° Rear Feet                    |
|              | Commercial Mounting 15° Rear Feet Connector          |
|              | Commercial Mounting 30-40 Panel Clamp                |
|              | Aluminum Angle48*48*5.2                              |
|              | Commercial Mounting Channel Nut                      |
|              | ULT taper spring: $\phi$ 1.0 × 10.5 × 16 × 15.5      |
|              | M8 internal tooth lock washer                        |
|              | M8x45 Socket head cap screw                          |
|              | M8x35 Socket head cap screw                          |
|              | M8x25 Socket head cap screw                          |
|              | M8x16 Socket head cap screw                          |
| Packing      | 14 pcs                                               |
| Carton size  | 480*335*275                                          |